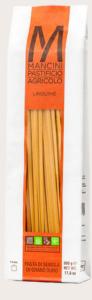

## LINGUINE

1 KG 6 PCS/BOX MNC03

Round

19.2mm

8'-10' ·····

40mm

Round 12mm

FUSILLI