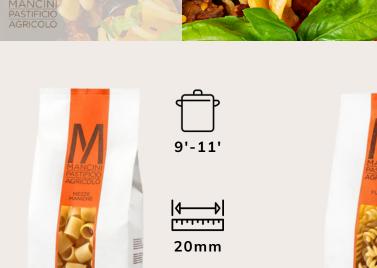

500 g.C. NET WT. 17,6-02

E 3

----

1 KG 6 PCS/BOX MNC07

1 KG 6 PCS/BOX MNC23

E 🖥 🖏

500 g C NET WT. 17.6 oz

**MEZZE MANICHE** 