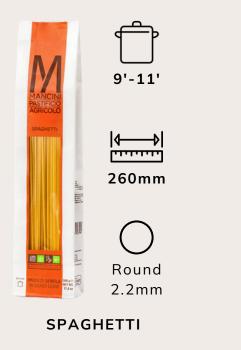

1 KG 6 PCS/BOX MNC02

SPAGHETTONI

1 KG 6 PCS/BOX MNC18

CHITARRA

1 KG 6 PCS/BOX MNC04

260mm