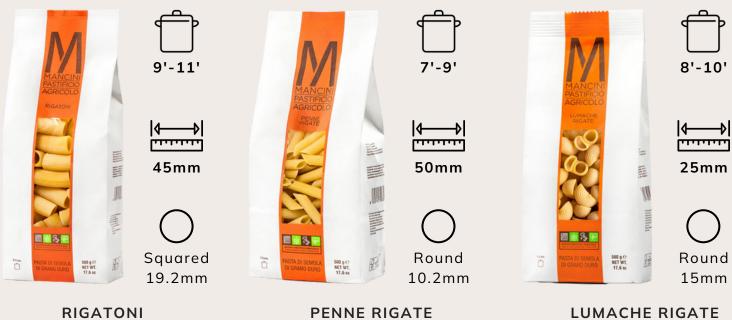

## LINGUINE

1 KG 6 PCS/BOX MNC03

Round

19.2mm

8'-10' ·····

40mm

Round 12mm

FUSILLI

1 KG

6 PCS/BOX

MNC08

0

PENNE RIGATE

1 KG 6 PCS/BOX MNC31

LUMACHE RIGATE

1 KG 6 PCS/BOX MNC32